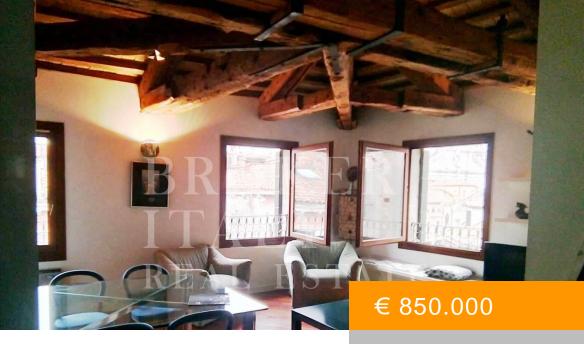

## APARTMENT WITH PANORAMIC VIEW NEAR SAN MARCO

https://www.brokeritalyrealestate.com

Adjacent to the La Fenice theater apartment on the top floor with a lift and a panoramic view of the city . The apartment consists of entrance , living room with beam celing , equipped kitchenette, two double bedrooms, bathroom with shower cabin. On the ground floor there is a storage room of 20 sq. m. with windows. Property recently restored, independent heating, air conditioning....